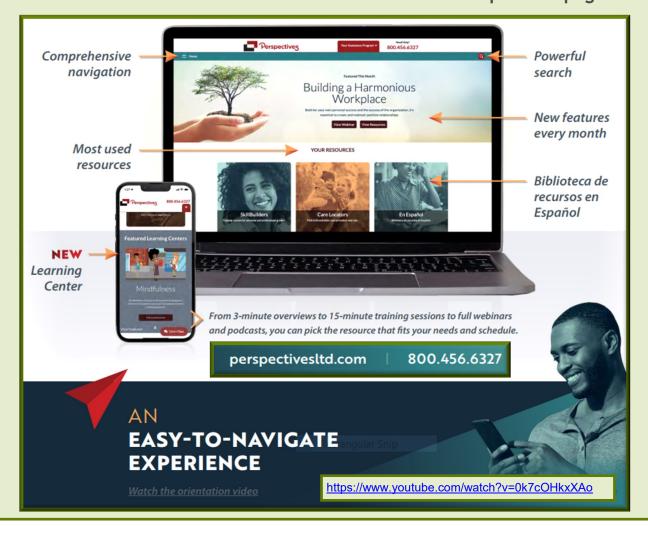

## Self-Care

Key to Navigating the Holidays, Employee Assistance Program is available 24/7 with the resources and supports you need.

To log into your WorkLife Online Portal:

Go to perspectivesItd.com
and click "INDIVIDUAL AND FAMILY LOGIN" at the top of the page.